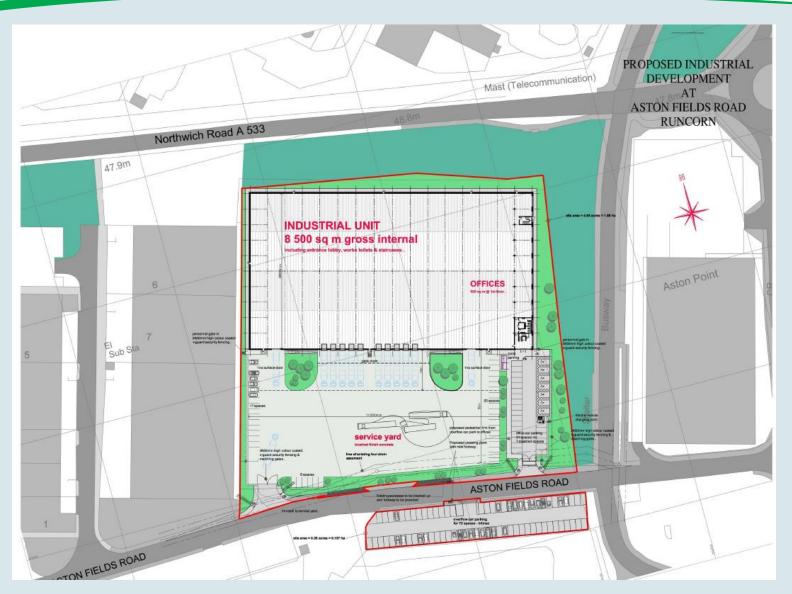

Plan 5A: Location Plan

Application Number: 18/00434/FUL

Plan 5B: Proposed Site Layout Plan

Application Number: 18/00434/FUL

Plan 5C: Proposed Floor Plan