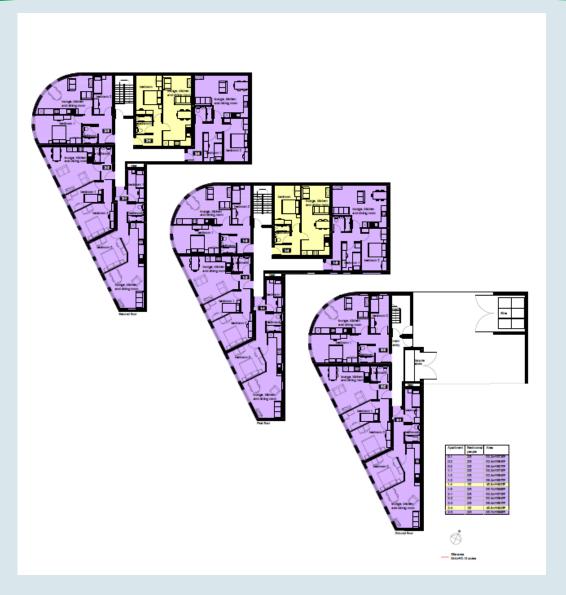

Plan ID: Proposed Floor / Roof Plan

Application Number: 18/00289/FUL

Plan IF: Aerial Photograph

Application Number: 18/00364/FUL

Plan 2A: Location Plan

Application Number: 18/00364/FUL

Plan 2B: Proposed Site Plan