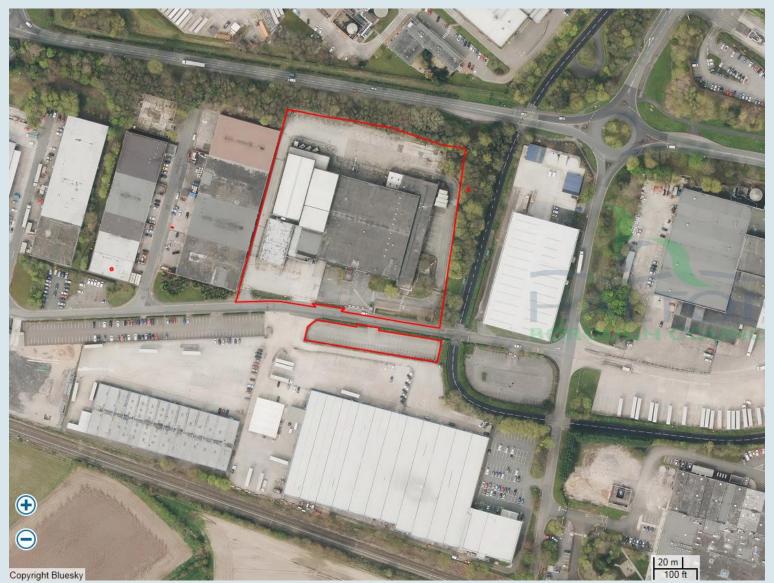

## **Development Control Committee**

Application Number: 18/00434/FUL

Plan 5G: Proposed Fencing Plan

Application Number: 18/00434/FUL

Plan 5H: Aerial Photograph