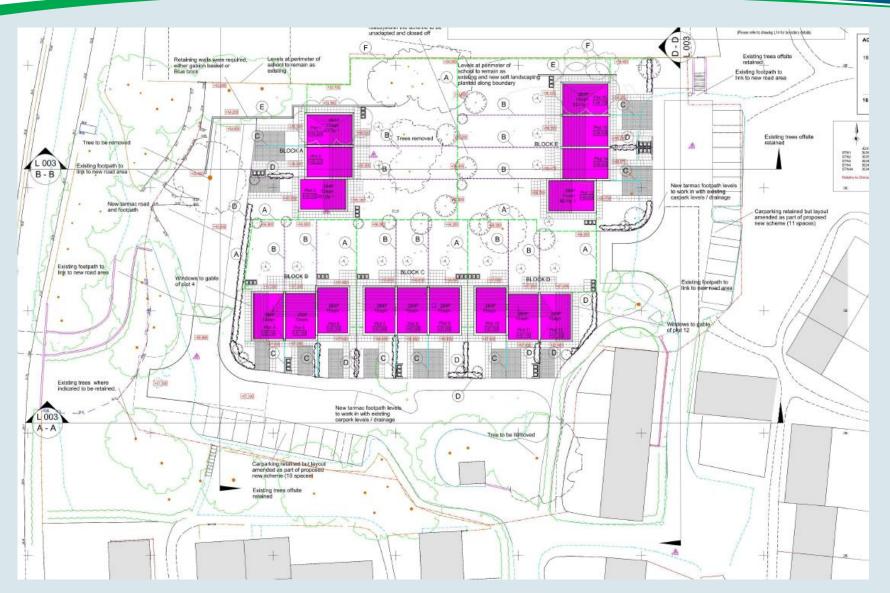

Application Number: 18/00364/FUL

Plan 2C: Proposed Site Sections

Application Number: 18/00364/FUL

Plan 2D : Block A Layout Plan

Application Number: 18/00364/FUL

Plan 2E: Block B Layout Plan

Application Number: 18/00364/FUL