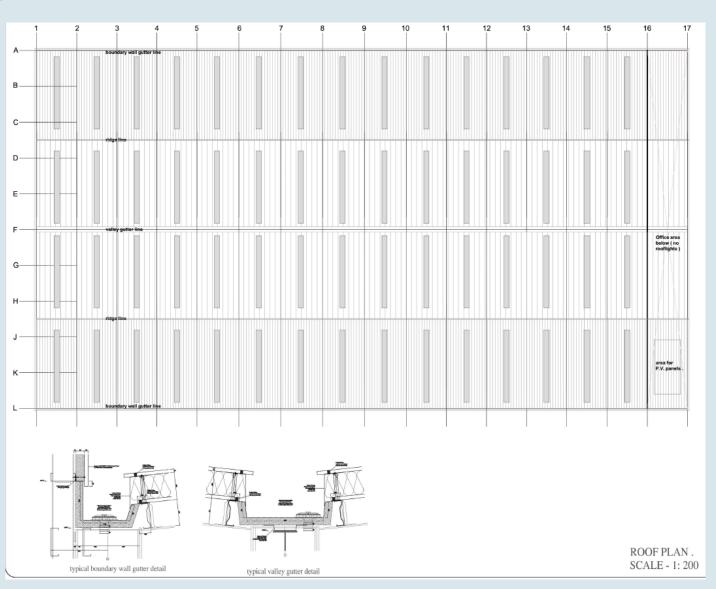

## **Development Control Committee**

Application Number: 18/00434/FUL

Plan 5D: Proposed Elevations

Application Number: 18/00434/FUL

Plan 5E: Proposed Office Floor Plan

Application Number: 18/00434/FUL

Plan 5F: Proposed Roof Plan