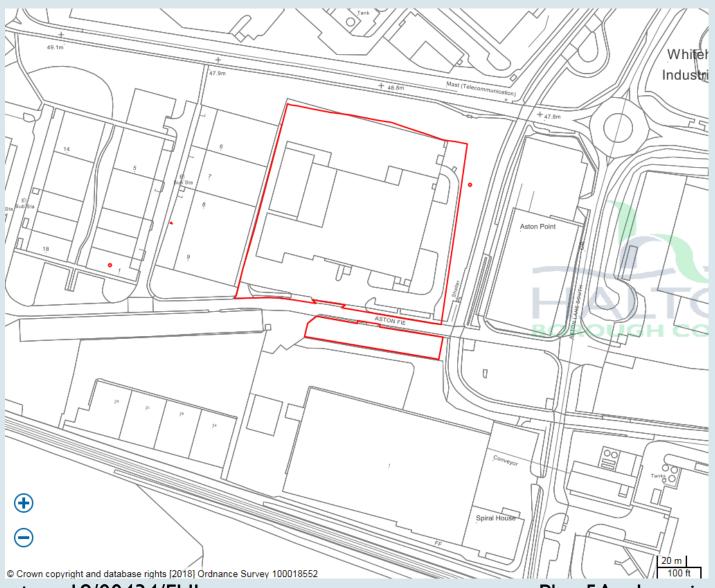

Plan 5A: Location Plan

Application Number: 18/00434/FUL

Plan 5B: Proposed Site Layout Plan

Application Number: 18/00434/FUL

Plan 5C: Proposed Floor Plan