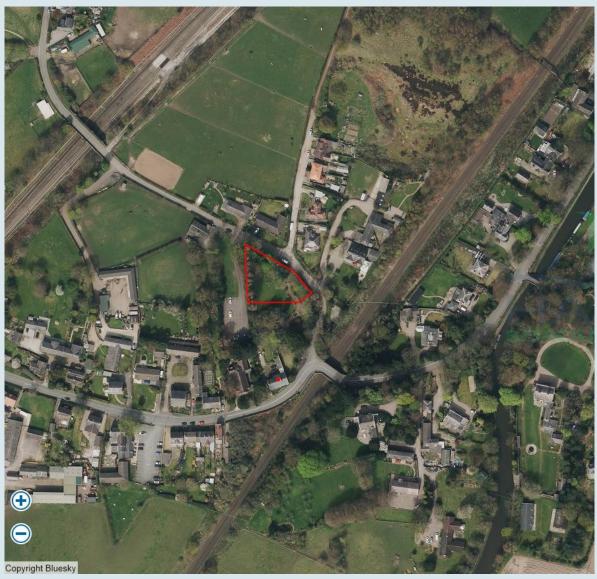

Plan ID: Proposed Floor / Roof Plan

Application Number: 18/00289/FUL

Plan IF: Aerial Photograph

Application Number: 18/00364/FUL

Plan 2A: Location Plan

Application Number: 18/00364/FUL

Plan 2B: Proposed Site Plan