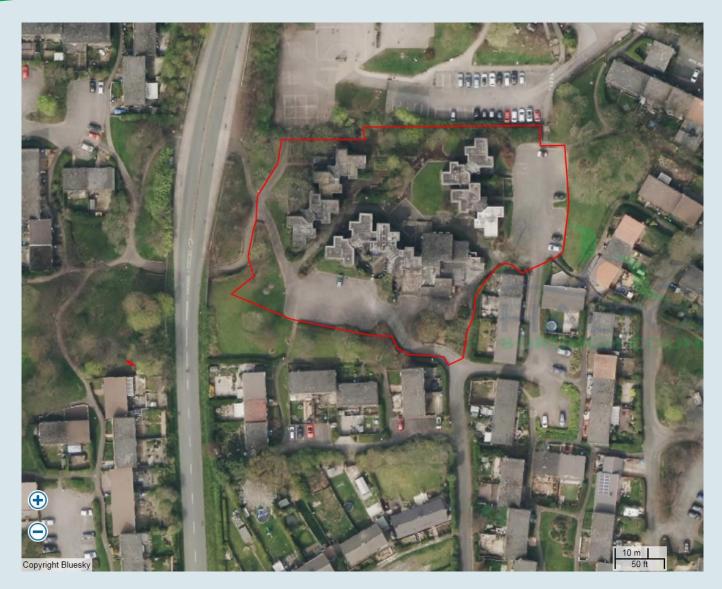

Plan ID: Proposed Floor / Roof Plan

Application Number: 18/00289/FUL

Plan IF: Aerial Photograph

Application Number: 18/00364/FUL

Plan 2A: Location Plan

Application Number: 18/00364/FUL

Plan 2B: Proposed Site Plan