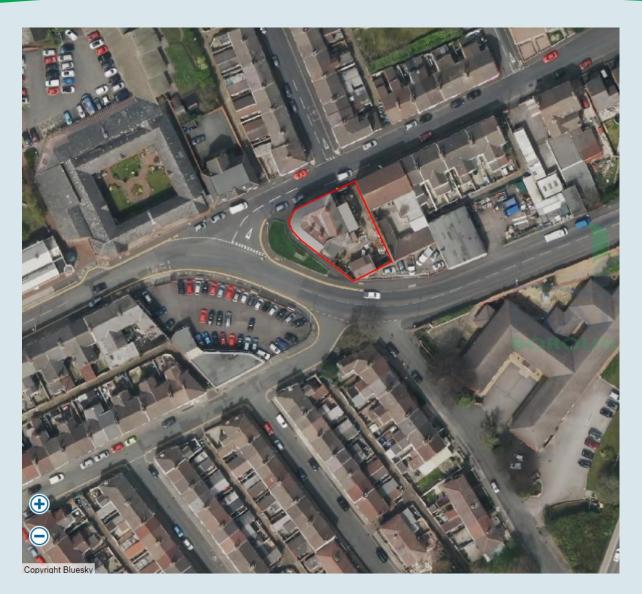

Plan ID: Proposed Floor / Roof Plan

Application Number: 18/00289/FUL

Plan IF: Aerial Photograph

Application Number: 18/00364/FUL

Plan 2A: Location Plan

Application Number: 18/00364/FUL

Plan 2B: Proposed Site Plan