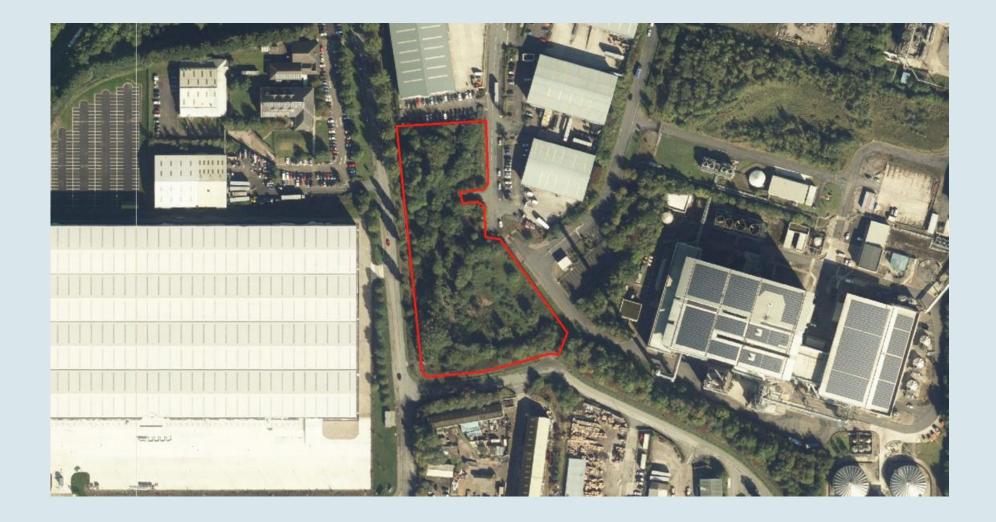

Application Number: 23/00272/FUL

Plan IA: Location Plan





Application Number: 23/00272/FUL

Plan IB: Proposed Ground Floor & Office Plan





Application Number: 23/00272/FUL

Plan IC : Office Floor Plan





Application Number: 23/00272/FUL

Plan ID: Proposed Elevations





Application Number: 23/00272/FUL

Plan IE: Proposed Sections Plan





Application Number: 23/00272/FUL

Plan IF: Proposed Roof Plan





Application Number: 23/00272/FUL

Plan IG : General Arrangement Site Plan





Application Number: 23/00272/FUL

Plan IH : Drainage Layout Plan





Application Number: 23/00272/FUL

Plan II: Cycle Shelter Plan





Application Number: 23/00272/FUL

Plan IJ : Planting Plan





Application Number: 23/00272/FUL

Plan IK : Aerial Photograph