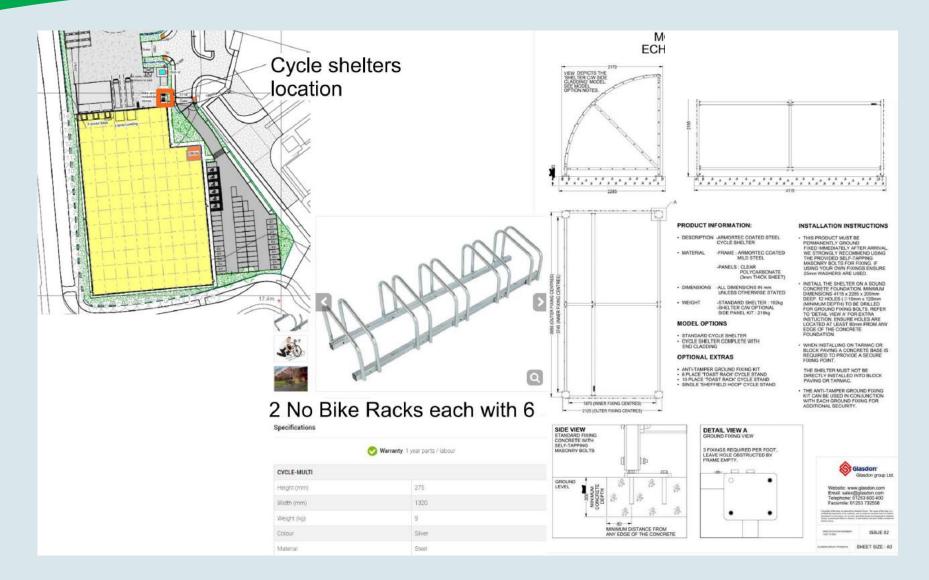

Application Number: 23/00272/FUL

Plan IH : Drainage Layout Plan

Application Number: 23/00272/FUL

Plan II: Cycle Shelter Plan

Application Number: 23/00272/FUL

Plan IJ : Planting Plan

Application Number: 23/00272/FUL