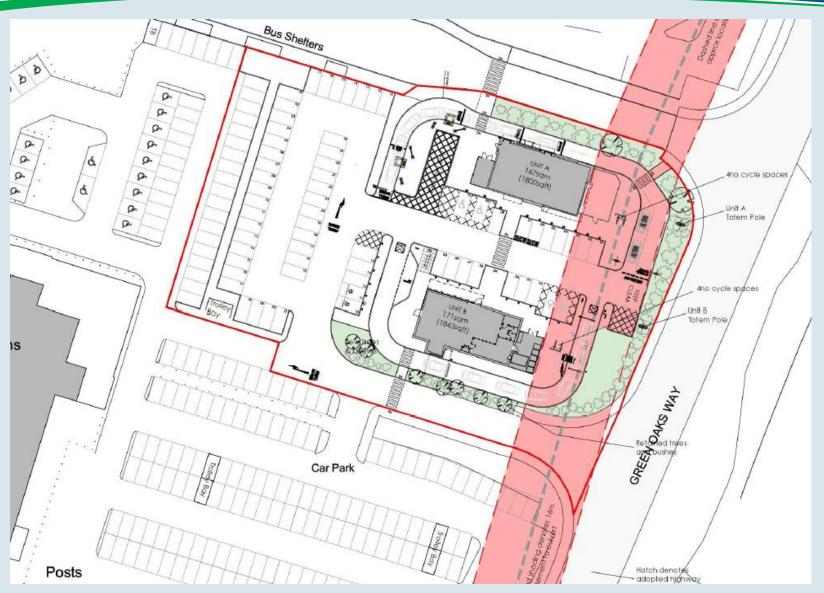

Plan IC: Proposed Site Plan

Application Number: 24/00097/FUL

Plan ID: Proposed Ground Floor Unit A

Application Number: 24/00097/FUL

Plan IE: Proposed Ground Floor Unit B

Application Number: 24/00097/FUL

Plan IF: Proposed Roof Plan Unit A