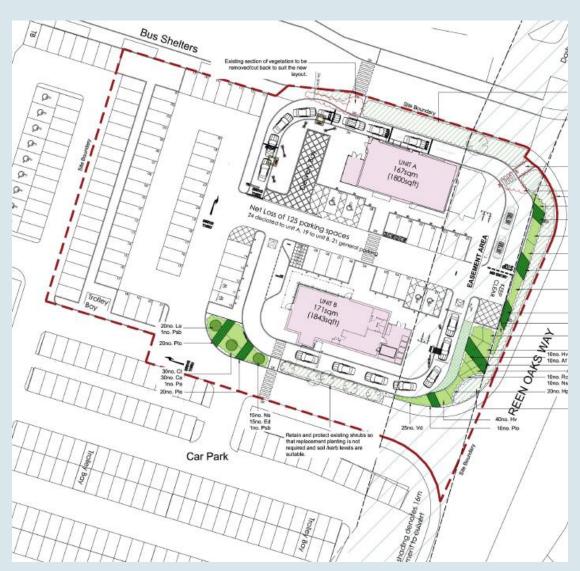

mmittee**







Application Number: 24/00097/FUL

Plan IA: Location Plan





Application Number: 24/00097/FUL

Plan 1B: Site Location & Existing Site Plan







Application Number: 24/00097/FUL

Plan IC: Proposed Site Plan





Application Number: 24/00097/FUL

Plan ID: Proposed Ground Floor Unit A





Application Number: 24/00097/FUL

Plan IE: Proposed Ground Floor Unit B





Application Number: 24/00097/FUL

Plan IF: Proposed Roof Plan Unit A





Application Number: 24/00097/FUL

Plan IG: Proposed Roof Plan Unit B







Application Number: 24/00097/FUL

Plan IH: Proposed Context Sections



## **Development Management Committee**



Application Number: 24/00097/FUL

Plan II: Proposed Elevations Unit A







Application Number: 24/00097/FUL

Plan IJ: Proposed Elevations Unit B





Application Number: 24/00097/FUL

Plan 1K : Landscape Plan