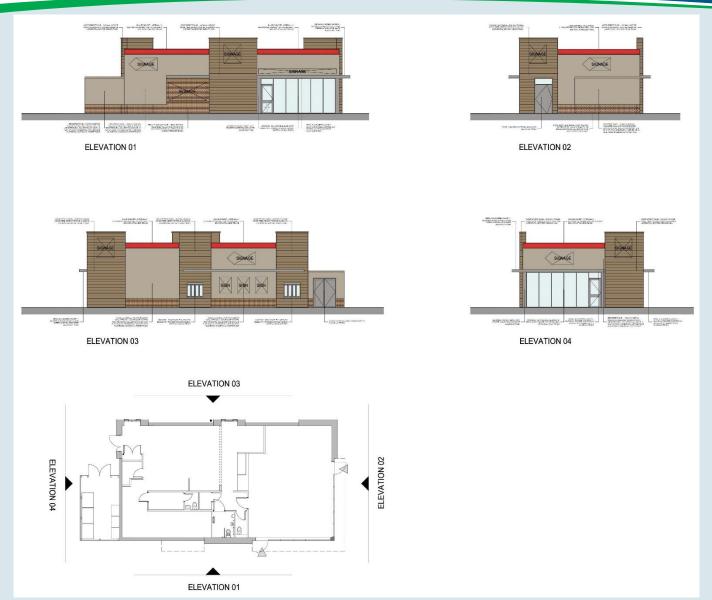

Application Number: 24/00097/FUL

Plan 1H: Proposed Roof Plan – Unit B

Application Number: 24/00097/FUL

Plan II: Proposed Elevations – Unit A

Application Number: 24/00097/FUL

Plan IJ: Proposed Elevations – Unit B