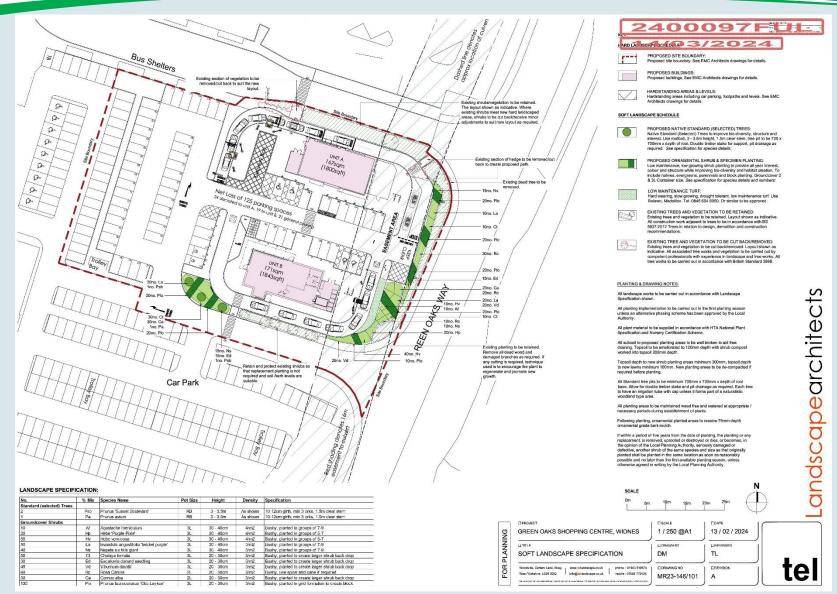

Application Number: 24/00097/FUL

Plan IB: Site Location and Existing Site Plan





Application Number: 24/00097/FUL

Plan IC: Proposed Site Plan





Application Number: 24/00097/FUL

Plan ID: Proposed Context Sections





Application Number: 24/00097/FUL

Plan IE: Proposed Ground Floor – Unit A





Application Number: 24/00097/FUL

Plan IF: Proposed Ground Floor – Unit B





Application Number: 24/00097/FUL

Plan IG: Proposed Roof Plan – Unit A





Application Number: 24/00097/FUL

Plan 1H: Proposed Roof Plan – Unit B





Application Number: 24/00097/FUL

Plan II: Proposed Elevations – Unit A





Application Number: 24/00097/FUL

Plan IJ: Proposed Elevations – Unit B





Application Number: 24/00097/FUL

Plan 1K: Soft Landscape Plan