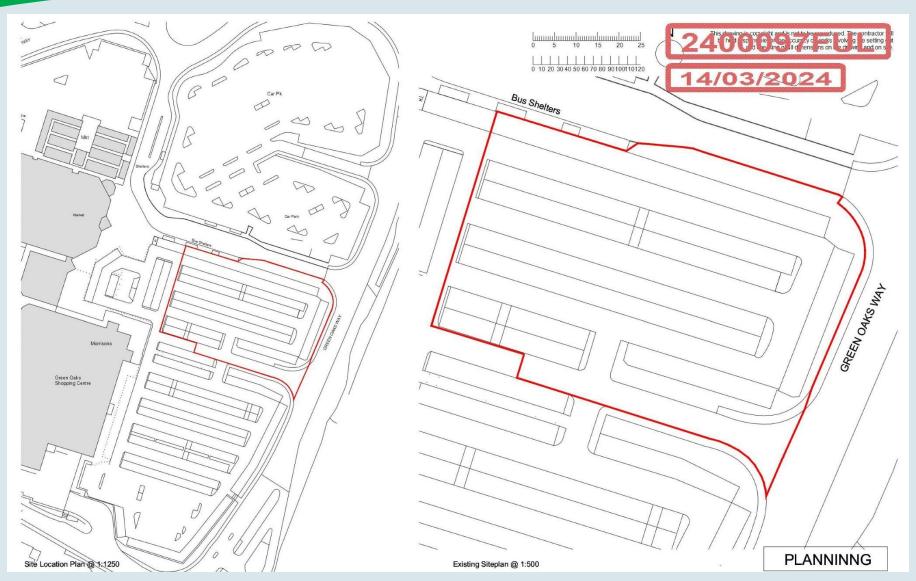

Application Number: 24/00097/FUL

Plan IB: Site Location and Existing Site Plan

Application Number: 24/00097/FUL

Plan IC: Proposed Site Plan

Application Number: 24/00097/FUL

Plan ID: Proposed Context Sections