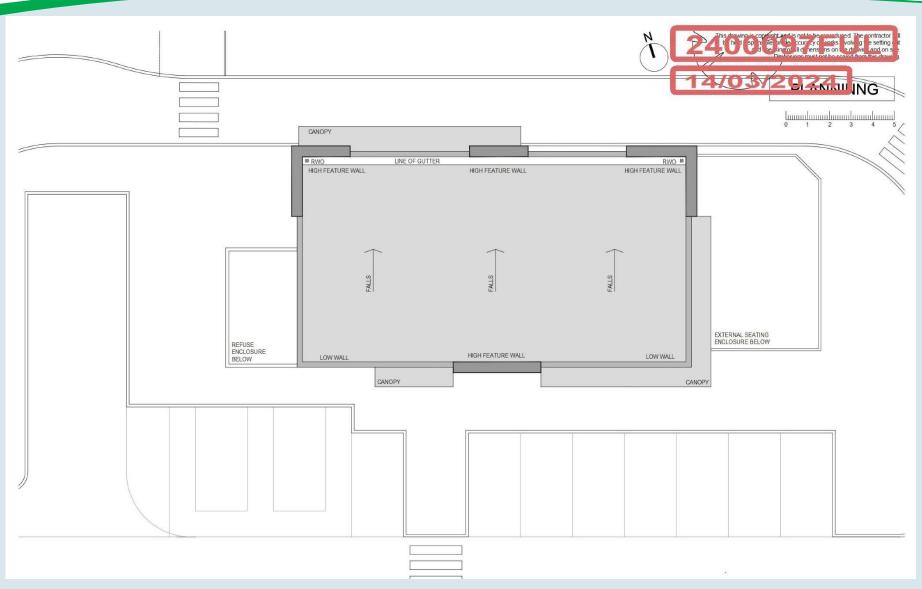

Application Number: 24/00097/FUL

Plan 1H: Proposed Roof Plan – Unit B

Application Number: 24/00097/FUL

Plan II: Proposed Elevations – Unit A

Application Number: 24/00097/FUL

Plan IJ: Proposed Elevations – Unit B