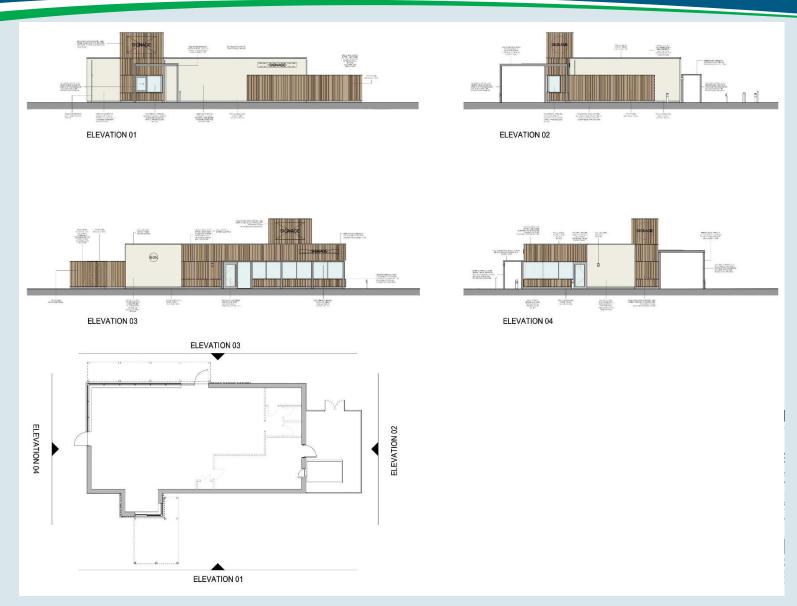

Application Number: 24/00097/FUL

Plan 1H: Proposed Roof Plan – Unit B

Application Number: 24/00097/FUL

Plan II: Proposed Elevations – Unit A

Application Number: 24/00097/FUL

Plan IJ: Proposed Elevations – Unit B