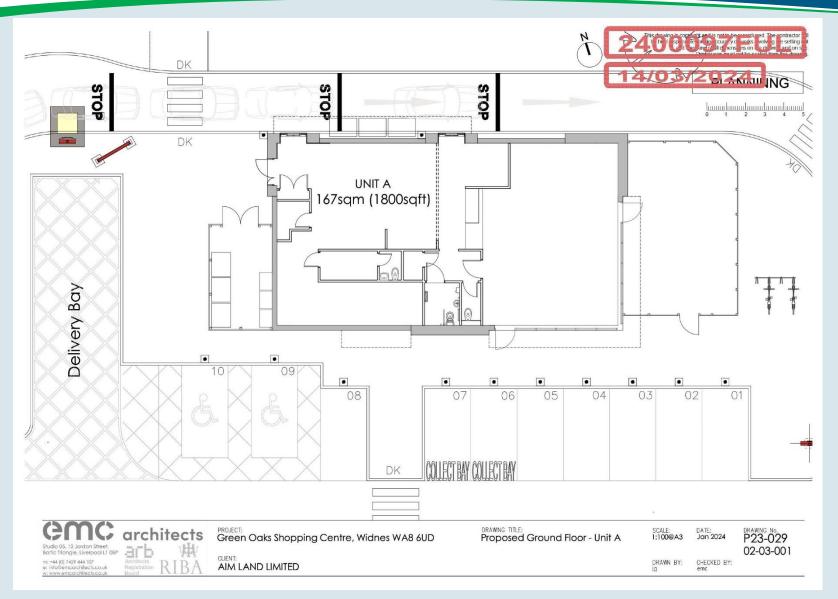

Application Number: 24/00097/FUL

Plan IE: Proposed Ground Floor – Unit A

Application Number: 24/00097/FUL

Plan IF: Proposed Ground Floor – Unit B

Application Number: 24/00097/FUL

Plan IG: Proposed Roof Plan – Unit A