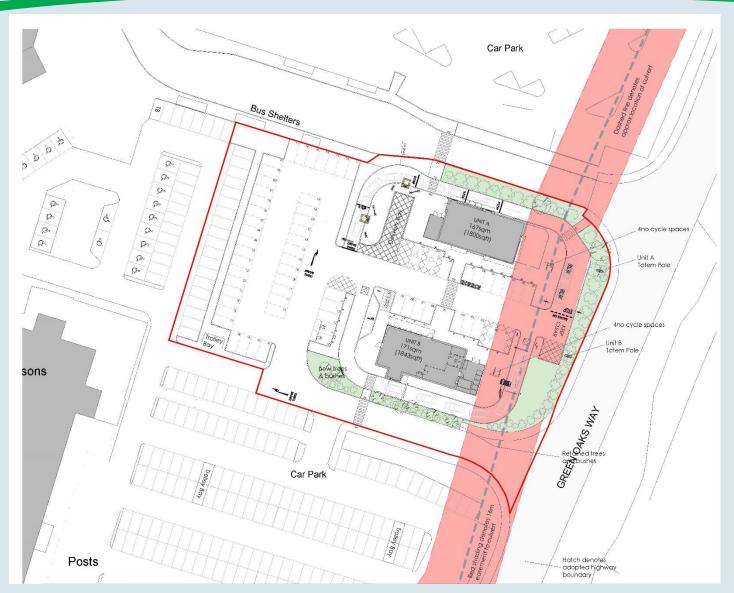

Application Number: 24/00097/FUL

Plan IB: Site Location and Existing Site Plan

Application Number: 24/00097/FUL

Plan IC: Proposed Site Plan

Application Number: 24/00097/FUL

Plan ID: Proposed Context Sections