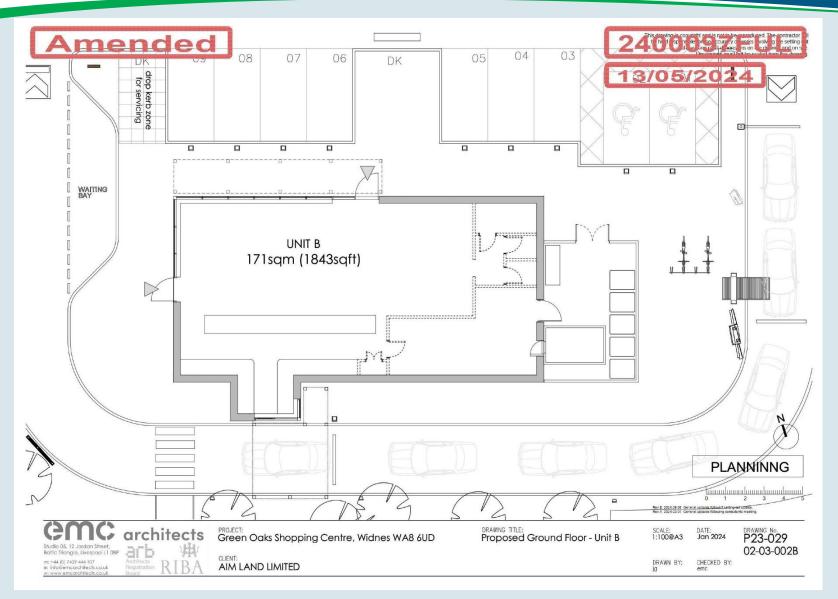

Application Number: 24/00097/FUL

Plan IE: Proposed Ground Floor – Unit A

Application Number: 24/00097/FUL

Plan IF: Proposed Ground Floor – Unit B

Application Number: 24/00097/FUL

Plan IG: Proposed Roof Plan – Unit A