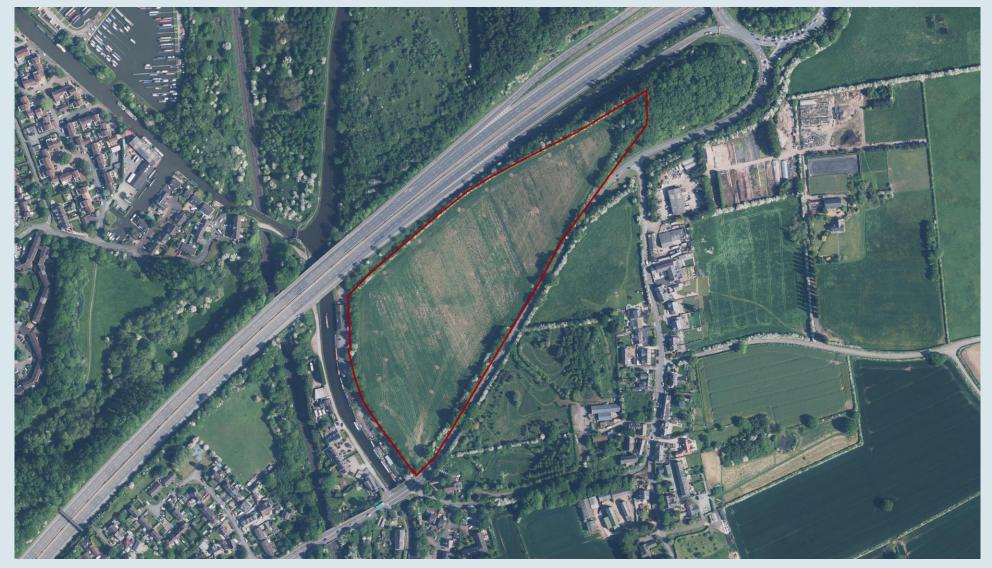

# Development Management Committee 28<sup>th</sup> January 2025







Application Number: 22/00203/FUL

Plan I: Location Plan





Application Number: 22/00203/FUL

Plan 2: Landscaped Planning Layout





# Application Number: 22/00203/FUL

Plan 3: Street Scenes I





# Application Number: 22/00203/FUL

#### Plan 4: Street Scenes 2





Application Number: 22/00203/FUL

Plan 5 : External Levels I





Plan 6 : External Levels 2





Plan 7 : External Levels 3





Plan 8 : External Levels 4





#### Plan 9 : External Levels 5





Plan IO: External Levels 6





Application Number: 22/00203/FUL

Plan I I : Terramesh Wall I







Plan 12 : Terramesh Wall 2





# Plan 13 : Terramesh Wall 3





Plan 14 : Aerial Photograph